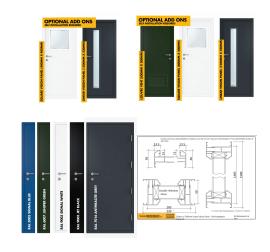

## **Colour Variations**

- RAL 9003 WHITE (painted both sides in/out)
- RAL 7016 ANTHRACITE GREY (painted both sides in/out)
- RAL 9005 JET BLACK (painted both sides in/out)
- RAL 6007 JUNIPER GREEN (painted both sides in/out)
- RAL 5005 SIGNAL BLUE (painted both sides in/out)

Size: Square Vision Panels 400mm x 400mm , Linear Vision Panel 220mm x 1500mm

DOWNLOAD PDF TECHNICAL DRAWING / DIMENSIONS

DOWNLOAD INSTALLATION INSTRUCTIONS / MANUAL

[REGISTERED OFFICE ONLY] The Levels Capital Business Park Cardiff CF3 2PX text\_phone 02920 099 098 sales@onlineb2b.co.uk | https://onlineb2b.co.uk/