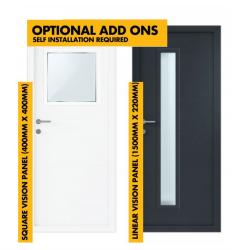

## Vision Glass Window Panels for Steel Security Personnel Pedestrian Door

£64.08

## THIS IS A SELF / CUSTOMER INSTALLED PRODUCT AND IT IS NOT PRE-INSTALLED INTO THE DOOR - COMPETENT DOOR INSTALLER REQUIRED TO CUT/FIT THIS INTO THE DOOR AS PER THE INSTRUCTIONS BELOW

Square Vision Panels 400mm x 400mm / Linear Vision Panel 220mm x 1500mm - SELF INSTALLATION / CUTTING REQUIRED (these are supplied with the door only for the customer to install) see instructions below for details. These vision panels are not pre-installed by ourselves, and are only supplied with the door for the customer / installer to fit. Requires a competent and experienced installer, we accept no liability for mis-installation / mis-cutting or damage to product during installation. Frame powder coated both sides and will be sent the same colour as the door selected. Note, 150mm clearance must be left around all 4 sides of the door.

Size: Square Vision Panels 400mm x 400mm , Linear Vision Panel 220mm x 1500mm

DOWNLOAD PDF TECHNICAL DRAWING / DIMENSIONS

DOWNLOAD INSTALLATION INSTRUCTIONS / MANUAL

[REGISTERED OFFICE ONLY] The Levels Capital Business Park Cardiff CF3 2PX text\_phone 02920 099 098 sales@onlineb2b.co.uk | https://onlineb2b.co.uk/