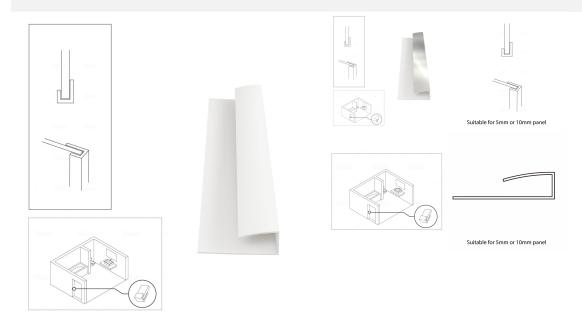

## PVC Edging Edge End Trim for Shower Aqua Wall Panel Cladding 5mm/1/0mm 1.co.uk/ Multipanel Aquabord Corner Trim White Chrome Silver

£17.40 £13.06

PVC Edging Edge End Trim for Shower Aqua Wall Panel Cladding 5mm/10mm - Multipanel Aquabord Corner Trim White Chrome Silver

- Waterproof when sealed with silicone & a fantastic wall cladding alternative to ceramic tiles providing a neat finish/flush finish concealing cuts of shower wall cladding panels
- Hardwearing and durable ideal for bathrooms showers kitchens
- Hygienic and easy to clean no more mould no more dirty grout

ONLINE B2B .co.uk

- Quick and easy to install no grouting required adhere to existing tiles plasterboard or other flat solid surface
- Choose between sizes suitable for 5mm panels or 10mm panels, approx 10mm of PVC remains on show when fitted
- 2.5m lengths ideal for floor to ceiling finishes without joins & gaps
- Choice of colours White or Chrome Silver Finish to suit a range of shower wall cladding panels