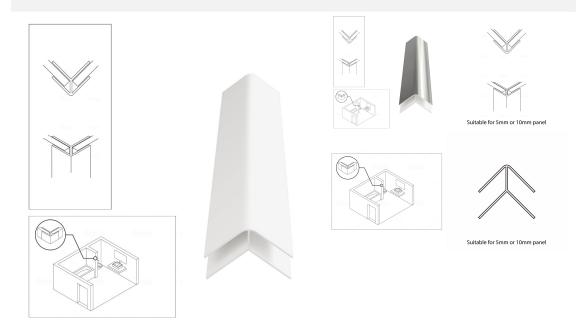

## PVC External Corner Trim for Shower Aqua Wall Panel Cladding 5 mm/10 mm b2b.co.uk/ Multipanel Aquabord Corner Trim White Chrome Silver

£19.80 £13.06

PVC External Corner Trim for Shower Aqua Wall Panel Cladding 5mm/10mm - Multipanel Aquabord Corner Trim White Chrome Silver

- Waterproof when sealed with silicone & a fantastic wall cladding alternative to ceramic tiles providing a neat finish/flush finish concealing cuts of shower wall cladding panels
- Hardwearing and durable ideal for bathrooms showers kitchens
- Hygienic and easy to clean no more mould no more dirty grout
- Quick and easy to install no grouting required adhere to existing tiles plasterboard or other flat solid surface
- Choose between sizes suitable for 5mm panels or 10mm panels, approx 10mm of PVC remains on show when fitted
- 2.5m lengths ideal for floor to ceiling finishes without joins & gaps
- Choice of colours White or Chrome Silver Finish to suit a range of shower wall cladding panels