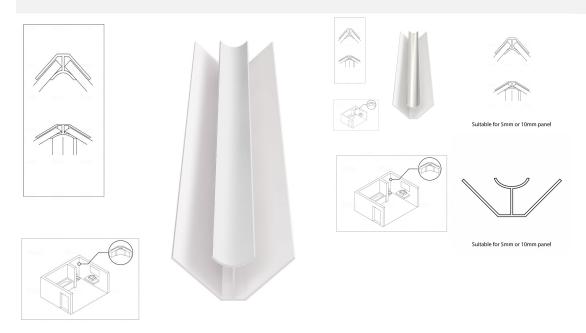

text\_phone 02920 099 098

PVC Internal Corner Trim for Shower Aqua Wall Panel Cladding 5mm/10/mineb2b.co.uk/

£19.80 £13.06

**Multipanel Aquabord Corner Trim White Chrome Silver** 

PVC Internal Corner Trim for Shower Aqua Wall Panel Cladding 5mm/10mm - Multipanel Aquabord Corner Trim White Chrome Silver

- Waterproof when sealed with silicone & a fantastic wall cladding alternative to ceramic tiles providing a neat finish/flush finish concealing cuts of shower wall cladding panels
- Hardwearing and durable ideal for bathrooms showers kitchens
- Hygienic and easy to clean no more mould no more dirty grout
- Quick and easy to install no grouting required adhere to existing tiles plasterboard or other flat solid surface
- Choose between sizes suitable for 5mm panels or 10mm panels, approx 10mm of PVC remains on show when fitted
- 2.5m lengths ideal for floor to ceiling finishes without joins & gaps
- Choice of colours White or Chrome Silver Finish to suit a range of shower wall cladding panels