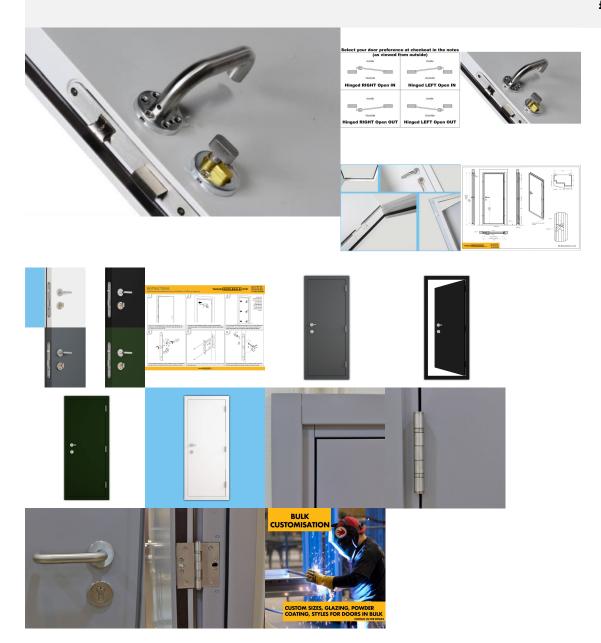

## Lock Mechanism c/w Thumb Turn Inside, Key Lock Exterior 1 32 Keys HP Handle co.uk/

£42.00

This is a standard single point lock mechanism & handle/key set, specifically for our door seen here. Its not universal so please do not order for other doors.

**DOWNLOAD PDF TECHNICAL DRAWING / DIMENSIONS** 

**DOWNLOAD INSTALLATION INSTRUCTIONS / MANUAL** 

Note - door includes mechanical / moving parts such as lock mechanism, hinges, latches and as such requires regular maintenance and upkeep ion the form of regular lubrication/oil applying.