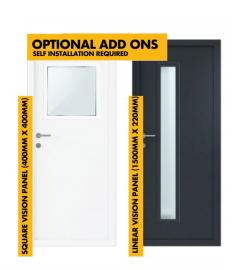

## Vision Glass Window Panels for Steel Security Personnel Pedestrian Door Inebab.co.uk/

£64.08 £59.40

THIS IS A SELF / CUSTOMER INSTALLED PRODUCT AND IT IS NOT PRE-INSTALLED INTO THE DOOR - COMPETENT DOOR INSTALLER REQUIRED TO CUT/FIT THIS INTO THE DOOR AS PER THE INSTRUCTIONS BELOW

Square Vision Panels 400mm x 400mm / Linear Vision Panel 220mm x 1500mm - SELF INSTALLATION / CUTTING REQUIRED (these are supplied with the door only for the customer to install) see instructions below for details. These vision panels are not pre-installed by ourselves, and are only supplied with the door for the customer / installer to fit. Requires a competent and experienced installer, we accept no liability for mis-installation / mis-cutting or damage to product during installation. Frame powder coated both sides and will be sent the same colour as the door selected. Note, 150mm clearance must be left around all 4 sides of the door.

Size: Square Vision Panels 400mm x 400mm , Linear Vision Panel 220mm x 1500mm

[REGISTERED OFFICE ONLY]
The Levels
Capital Business Park
Cardiff
CF3 2PX
text\_phone 02920 099 098
sales@onlineb2b.co.uk | https://onlineb2b.co.uk/