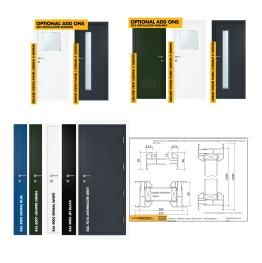

## **Colour Variations**

- RAL 9003 WHITE (painted both sides in/out)
- RAL 7016 ANTHRACITE GREY (painted both sides in/out)
- RAL 9005 JET BLACK (painted both sides in/out)
- RAL 6007 JUNIPER GREEN (painted both sides in/out)
- RAL 5005 SIGNAL BLUE (painted both sides in/out)