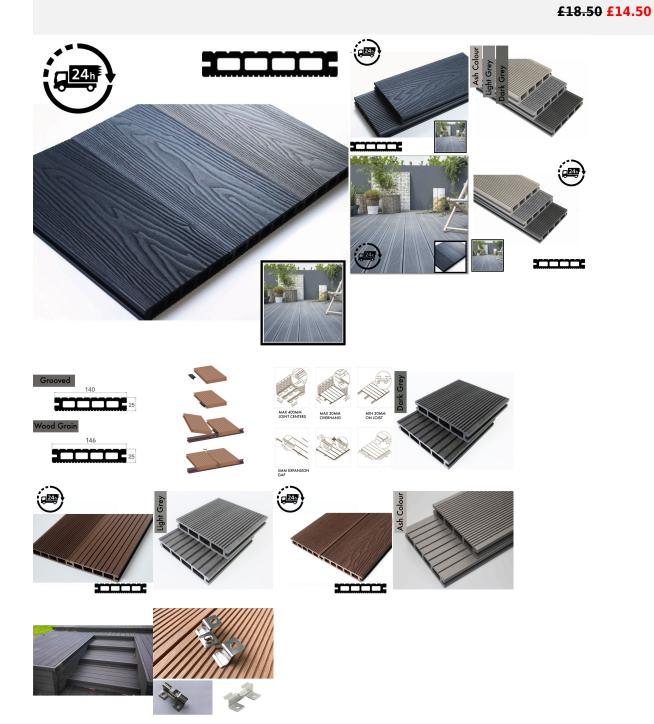

Composite Decking Board Grey / Black / Ash / Brown / Anthracite Wood Grain<sup>2b.co.uk/</sup> Effect 3m - Plastic Decking PVC Decking WPC Decking Hollow Garden Outdoor Exterior Decking Boards

## TO ORDER A SAMPLE OF THIS ITEM - CLICK HERE

LOOKING TO PURCHASE BY THE SQUARE METER - CLICK HERE IF YOU KNOW THE NUMBER OF SQUARE METRES YOU REQUIRE INSTEAD.

A double sided reversible hollow composite grey board with a low risk of slip groove surface on both sides (5) and 2000 (2000) (2000) (2000) (2000) (2000) (2000) (2000) (2000) (2000) (2000) (2000) (2000) (2000) (2000) (2000) (2000) (2000) (2000) (2000) (2000) (2000) (2000) (2000) (2000) (2000) (2000) (2000) (2000) (2000) (2000) (2000) (2000) (2000) (2000) (2000) (2000) (2000) (2000) (2000) (2000) (2000) (2000) (2000) (2000) (2000) (2000) (2000) (2000) (2000) (2000) (2000) (2000) (2000) (2000) (2000) (2000) (2000) (2000) (2000) (2000) (2000) (2000) (2000) (2000) (2000) (2000) (2000) (2000) (2000) (2000) (2000) (2000) (2000) (2000) (2000) (2000) (2000) (2000) (2000) (2000) (2000) (2000) (2000) (2000) (2000) (2000) (2000) (2000) (2000) (2000) (2000) (2000) (2000) (2000) (2000) (2000) (2000) (2000) (2000) (2000) (2000) (2000) (2000) (2000) (2000) (2000) (2000) (2000) (2000) (2000) (2000) (2000) (2000) (2000) (2000) (2000) (2000) (2000) (2000) (2000) (2000) (2000) (2000) (2000) (2000) (2000) (2000) (2000) (2000) (2000) (2000) (2000) (2000) (2000) (2000) (2000) (2000) (2000) (2000) (2000) (2000) (2000) (2000) (2000) (2000) (2000) (2000) (2000) (2000) (2000) (2000) (2000) (2000) (2000) (2000) (2000) (2000) (2000) (2000) (2000) (2000) (2000) (2000) (2000) (2000) (2000) (2000) (2000) (2000) (2000) (2000) (2000) (2000) (2000) (2000) (2000) (2000) (2000) (2000) (2000) (2000) (2000) (2000) (2000) (2000) (2000) (2000) (2000) (2000) (2000) (2000) (2000) (2000) (2000) (2000) (2000) (2000) (2000) (2000) (2000) (2000) (2000) (2000) (2000) (2000) (2000) (2000) (2000) (2000) (2000) (2000) (2000) (2000) (2000) (2000) (2000) (2000) (2000) (2000) (2000) (2000) (2000) (2000) (2000) (2000) (2000) (2000) (2000) (2000) (2000) (2000) (2000) (2000) (2000) (2000) (2000) (2000) (2000) (2000) (2000) (2000) (2000) (2000) (2000) (2000) (2000) (2000) (2000) (2000) (2000) (2000) (2000) (2000) (2000) (2000) (2000) (2000) (2000) (2000) (2000) (2000) (2000) (2000) (2000) (2000) (2000) (2000) (2000) (2000) (2000) (2000) (2000) (2000) (2000) (2000) (

Board Length: 3000mm

Board Width: 140mm Lined Grooved / 146mm Wood Grain Effect

Board Thickness: 25mm

Each board weighs approximately 8.1kg - Price is per board

Fixing joist center span: (400mm / 90" recommended max)

Material: Polyethelyne

Fire classification of construction products: BS EN 13501-1 Class B

Premium secret hidden concealed stainless steel fixing clips sold separately for a barefoot friendly surface (not cheap plastic ones which rust, crack, move, with stainless steel concealed hidden decking board fixing clips require 4mm - 4.5mm screw sold separately) - add on below - we recommend 20 per square m (8 per board)