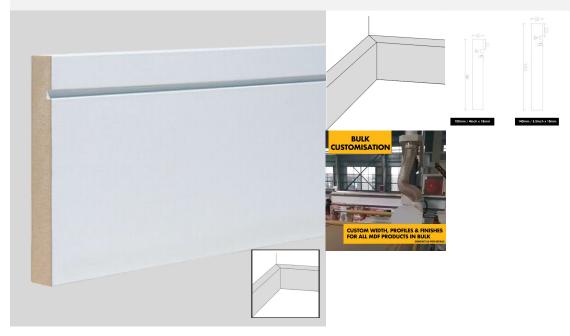

## MDF Skirting Board - Pre-Primed White 3m Moisture Resistant MDF Wallonineb2b.co.uk/ Skirting Board - Bullnose Grooved Square Contemporary Modern - 3m lengths

£7.20 £5.40

DUE TO LOGISTICS, WE ONLY SELL THIS PRODUCT IN MULTIPLES OF 2 LENGTHS (2 X 3M). IE. MINIMUM ORDER IS 4 X 3M LENGTHS (12M), 6 X 3M LENGTHS (18M) HENCE THE QUANTITY CAN ONLY BE SELECTED MULTIPLES OF 2 IE. 2,4,6,8,10,12 ETC.

- [MOISTURE RESISTANT] MDF skirting board resistant to warping and swelling, suitable in a range of rooms & environments from kitchen & bathroom to office & commercial applications
- [PRE-PRIMED WITH 2 COATS OF HIGH ADHESION PRIMER] Pre-primed skirting board saves you time & money on top coat, smooth surface, ultra-high adhesion primer means quicker top coat, no-preparation required & less waste . spillage / drips (note light sanding between coats may be required please check the paint manufacturers instructions for more details) & unlike traditional pine / oak skirting boards, MDF skirting board benefits from no knots or imperfections (note, only primed on 2 sides: top edge and front face not rear / bottom edge)
- [RANGE OF SIZES & PROFILES] Our Bullnose Grooved MDF skirting boards come in a wide range of heights, sizes and profiles to suit any application, tastes & budget, matching & suiting a range of other wood furniture such as <a href="architraves">architraves</a>, MDF door liners etc. 100mm 4inch / 140mm 5.5inch 18mm thick x 3m lengths
- [SUPPLIED IN 3M LENGTHS] Our research shows 3m lengths of MDF skirting board is the optimum length in terms of practicality moving around tight spaces, suiting a range of room sizes as well as reducing wastage in cuts thus saving costs for runs longer then 3m simply cross-cut, butt & fill for a seamless finish (+/-5% tolerance)
- [EASY TO INSTALL & MAINTAIN] MDF skirting board can simply be installed with screws, nails or pins, when used in combination with an adhesive. Easy material to fill, sand & paint over fixings long term once painted with gloss or acrylic, MDF skirting board offers low maintenance, easy to clean and versatile for years to come
- [UK STOCK FOR SAME DAY DISPATCH] With a 5pm cut off date for last minute orders, as will all items goods are in UK Stock for same day dispatch - need it quick? Upgrade to next day, AM or Saturday delivery at checkout (additional charges apply due to the size of the item