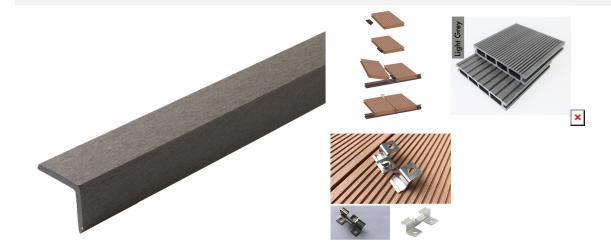

## Edging L Corner Trim Profile Nosing for Composite Decking Plastic Decking PVC Decking WPC Decking - 3m Lengths

£21.00

Finish your decking corners in style with this corner composite L trim, simply fixed with adhesive or countersunk screws. Supplied in 3m lengths.

46mm

Length: 3000mm

Material: Polyethelyne

\* We always recommend adding on 10% extra for cuts/wastage etc. as we can't be held liable for shortages in ordering/extra delivery charges or variations in colour from batch to batch due to the manufacturing process.